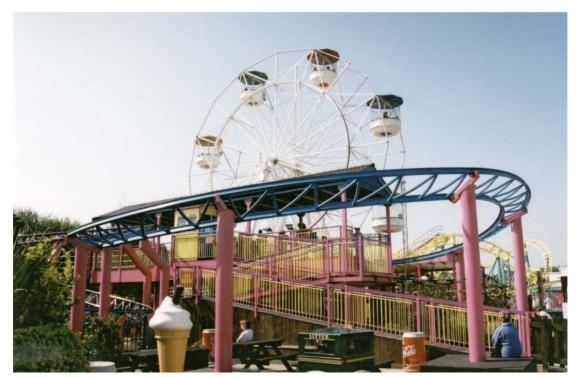

Below: The Green Scream. One of the more visually impressive rides, and an example of the high standard with which all the rides have been installed at this park. This park (which is smaller than Dreamland) has three roller coasters, all permanent rides. With the exception of the Scenic Railway, all of Dreamland's roller coasters are travelling rides, and are standing on wooden blocks (as at a travelling fair).