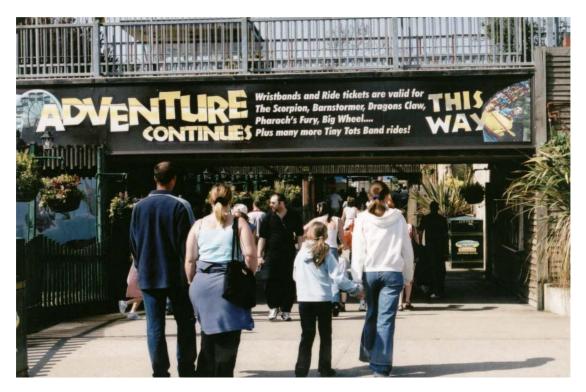

Below: Another brightly painted, well themed ride (pictured shortly before the park gates opened), which aims to provide something different to the typical travelling fair. The ride is further enhanced by the use of picket fencing and landscaping.