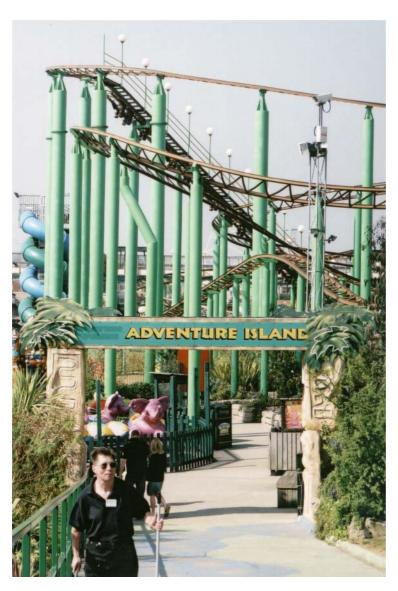

Left: The East Entrance to Adventure Island. Note the well-maintained landscaping, the theming, the colourful rides, and the fencing/litter bins within the park. These all combine to create a first class environment.