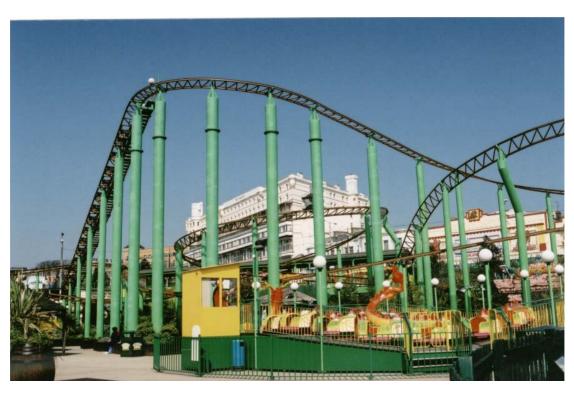

Below: The Green Scream. One of the more visually impressive rides, and an example of the high standard with which all the rides have been installed at this park. This park (which is smaller than Dreamland) has three roller coasters, all permanent rides. With the exception of the Scenic Railway, all of Dreamland's roller coasters are travelling rides, and are standing on wooden blocks (as at a travelling fair).