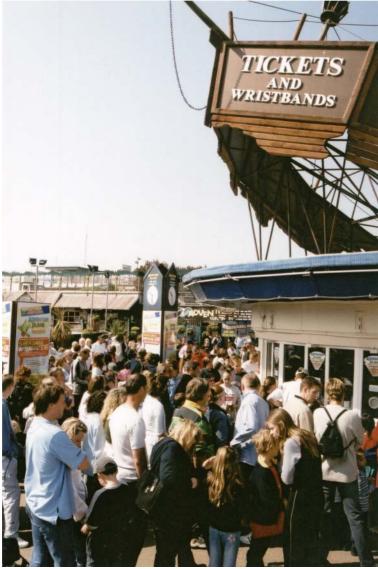

**Above:** The signage within the park is to a consistent theme, and all adds to the quality experience.

Left: Care and attention has even been employed on design of the ticket booths. As can be seen from this photograph, there is no shortage of people to purchase them! Right: All aspects of the park, down to the smallest of details (such as this clock showing when the park closes), are consistently themed and designed to enhance the visitor experience.