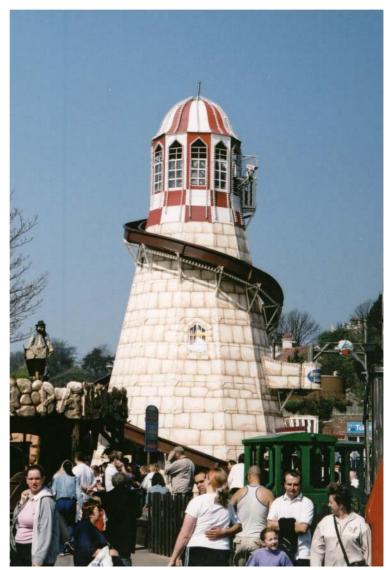

**Right:** Traditional attractions, such as the lighthouse-themed helter skelter (pictured) and the American Whip have been retained and are beautifully maintained.