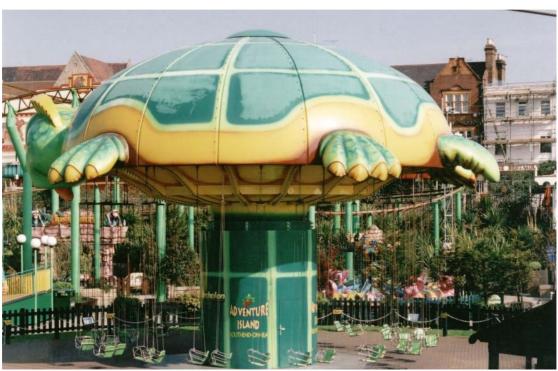

Below: Another brightly painted, well themed ride (pictured shortly before the park gates opened), which aims to provide something different to the typical travelling fair. The ride is further enhanced by the use of picket fencing and landscaping.