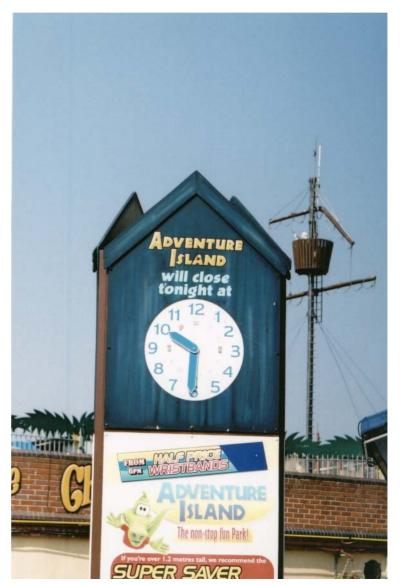

**Above:** The signage within the park is to a consistent theme, and all adds to the quality experience.

Left: Care and attention has even been employed on design of the ticket booths. As can be seen from this photograph, there is no shortage of people to purchase them! Right: All aspects of the park, down to the smallest of details (such as this clock showing when the park closes), are consistently themed and designed to enhance the visitor experience.